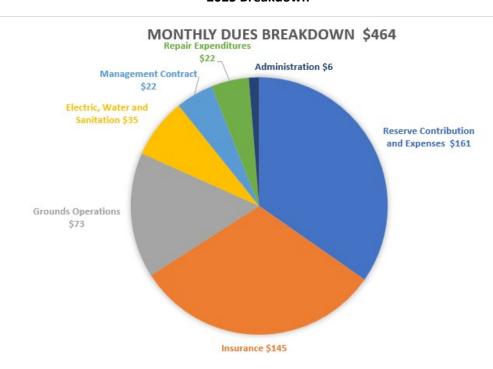

The Reserve Replacement funds were incorporated into our analysis for our 2025 budget. In addition to accounting for these operating & replacement funds, we also had to evaluate several significant cost increases which existed in 2024 and will continue into 2025. Some of these projected cost increases for 2025 include but are not limited to insurance (+56%=\$51.00) \$145 per unit per month which is the majority of the fee increase, Reserve contribution up (+2.6%) \$161.00 per unit per month. These costs are in addition to the impact of growing inflation on many, if not all the goods and services we contract through the year to help Deeg Pond maintain this aging community.

As a result of all this analysis, the Board has determined a Monthly Dues increase of \$54 per unit will be necessary starting January 1, 2025. This will result in changes to fees in 2025. The new fee to start January 1, 2025, will be \$464.00 to cover the rising costs of everything listed above and more.

The Pie Charts below help to show you the budget breakdown and comparison from 2024 to 2025.

# Deeg Pond 2024 / 2025 Comparison

#### 2025 Breakdown

Best Regards,
Deeg Pond of Directors
& Premier Association Management