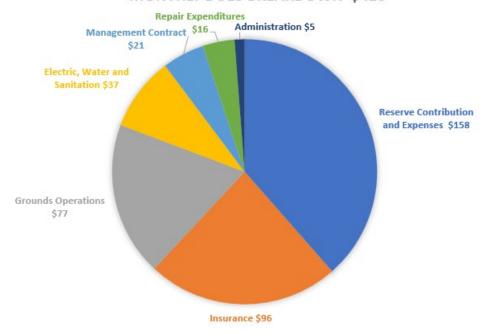

The Pie Charts below help to show you the budget breakdown and comparison from 2024 to 2025.

# Deeg Pond 2024 / 2025 Comparison

#### 2024 Breakdown

# MONTHLY DUES BREAKDOWN \$410